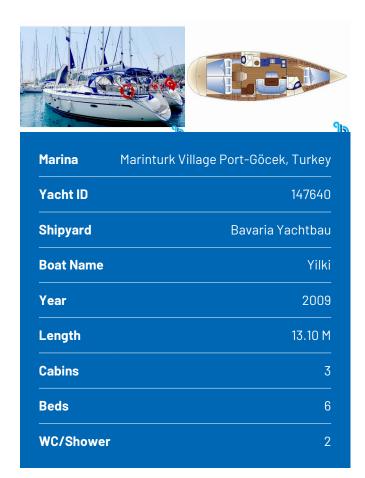

## **BAVARIA 43 CRUISER**

Yilki (2009)



## BeBlue S.R.L. • Via Barche 53 • 30035 Mirano (Ve) • Italy

Telephone: +39 041 86 27 010

E-mail: info@beblue.it

Web: www.bebluesailing.com



**DECK EQUIPMENTS:** 

**ELECTRICAL SYSTEM:** 

**EXTRA:** 

KITCHEN:

**NAVIGATION SYSTEM:** 

**SAILING EQUIPMENTS:** 

OTHER EQUIPMENT: Anchor, Anchor daytime signal, Bearing compass, Bed linen, Binoculars, Blankets, Compass, Crockery, Deck brush, Emergency tiller, Fans in cabins, Fenders, Fire extinguisher, First aid kit, Flares, Floating light, Gas oven, Horse shoe buoys, Jib halyard, Kettle, Lifejackets, Liferaft, Lighthouse list, Mainsail, Mainsail furling, Moka, Mooring lines (10mt), Mooring lines (20mt), Mooring lines (50mt), Nautical charts, Pillows, plates, Radar transponder, Roller reef equipment, Safety harnesses, Snorkeling equipment, Speedometers, Swimming platform, Toolkit, Torch, Towels, VHF, Water hose, Wind/speed/depth instruments