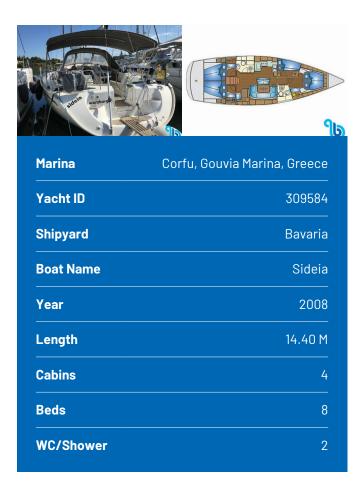

## **BAVARIA 46 CRUISER**

Sideia (2008)



## BeBlue S.R.L. • Via Barche 53 • 30035 Mirano (Ve) • Italy

Telephone: +39 041 86 27 010

E-mail: info@beblue.it

Web: www.bebluesailing.com



**DECK EQUIPMENTS:** 

**ELECTRICAL SYSTEM:** 

**EXTRA:** 

**NAVIGATION SYSTEM:** 

**PLEASURE EQUIPMENTS:** 

**SAILING EQUIPMENTS:** 

OTHER EQUIPMENT: 12 V Sockets, AIS (Automatic Identification System), anchor, Bearing compass, Bilge pump electric, Binoculars, Bosun chair, Cockpit contol panel, Cockpit cushions, Cockpit table, Compressor fridge, Crockery, Deck Shower, Echosounder, Emergency tiller, EPIRB, Fenders, Fire extinguisher, First aid kit, Flares, Floating light, Gangway, Gas oven, GMDSS, Horse shoe buoy, Hot water boiler, Life sling, Lifejackets, Liferaft, Main Compass, Nautical chart, Nautical charts, Navigation lights, Safety harnesses, Speedometers, Swimming ladder, Tools, VHF, Water Pilot instruction, Wind/speed/depth instruments