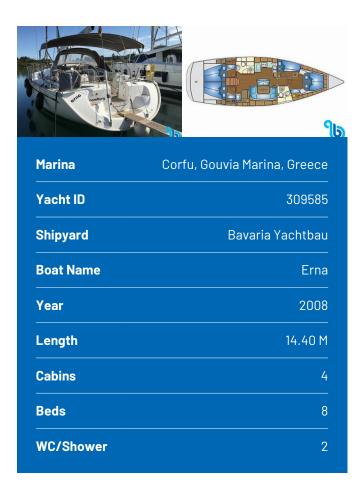

## **BAVARIA 46 C**

Erna (2008)



## BeBlue S.R.L. • Via Barche 53 • 30035 Mirano (Ve) • Italy

Telephone: +39 041 86 27 010

E-mail: info@beblue.it

Web: www.bebluesailing.com



**DECK EQUIPMENTS:** 

**ELECTRICAL SYSTEM:** 

**EXTRA:** 

**NAVIGATION SYSTEM:** 

**PLEASURE EQUIPMENTS:** 

**SAILING EQUIPMENTS:** 

OTHER EQUIPMENT: 12 V Sockets, anchor, Bearing compass, Bilge pump electric, Binoculars, Bosun chair, Cockpit contol panel, Cockpit cushions, Cockpit table, Compressor fridge, Crockery, Deck Shower, Echosounder, Emergency tiller, EPIRB, Fenders, Fire extinguisher, First aid kit, Flares, Floating light, Gas oven, GMDSS, Hot water boiler, Lifejackets, Liferaft, Main Compass, Nautical chart, Nautical charts, Navigation lights, Safety harnesses, Speedometers, Swimming ladder, Tools, Water Pilot instruction, Wind/speed/depth instruments