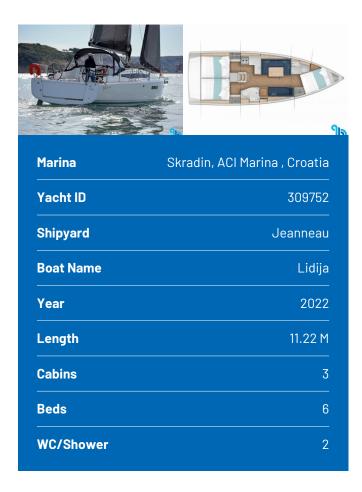

## **SUN ODYSSEY 380 3**

Lidija (2022)



## BeBlue S.R.L. • Via Barche 53 • 30035 Mirano (Ve) • Italy

Telephone: +39 041 86 27 010

E-mail: info@beblue.it

Web: www.bebluesailing.com



**PREMIUM EQUIPMENT:** Heater

**DECK EQUIPMENTS:** 

**EXTRA:** 

**NAVIGATION SYSTEM:** 

**ON-BOARD SYSTEMS:** 

**PLEASURE EQUIPMENTS:** 

**SAILING EQUIPMENTS:** 

OTHER EQUIPMENT: 12 V Sockets, Anchor, Automatic inflatable Life Jackets, Bearing compass, Bilge pump electric, Binoculars, Bosun chair, Cockpit contol panel, Cockpit table, Crockery, Deck Shower, Electronic harbour charts, emergency signals, Emergency tiller, Fans, Fenders, Fire extinguisher, First aid kit, Flares, Floating light, Horseshoe lifebuoys, Hot water boiler, Lifejackets, Liferaft, Lighthouse list, Main Compass, Nautical chart, Nautical charts, Navigation lights, Pilotbook and nautical charts, Radar transponder, Radio CD player, Safety harnesses, Speedometers, Stove, Swimming ladder, Tools, Water hose, Wind and