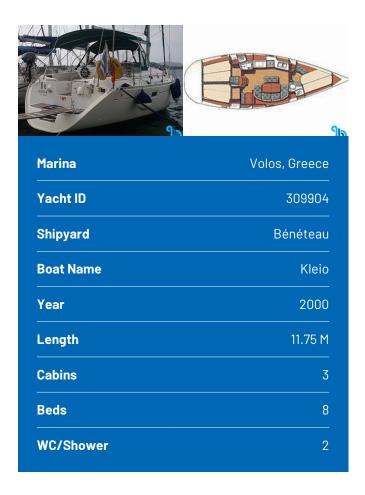

## **OCEANIS 38.1**

Kleio (2000)



## BeBlue S.R.L. • Via Barche 53 • 30035 Mirano (Ve) • Italy

Telephone: +39 041 86 27 010

E-mail: info@beblue.it

Web: www.bebluesailing.com



**EXTRA:** 

KITCHEN:

**NAVIGATION SYSTEM:** 

**PLEASURE EQUIPMENTS:** 

**SAILING EQUIPMENTS:** 

OTHER EQUIPMENT: Anchor, Bathing ladder, Bearing compass, Binoculars, Boathook, Bosun chair, Cockpit table, Compass, Crockery, Deck brush, Depth sounder, Emergency flares, Emergency tiller, Fenders, Fire extinguisher, First aid kit, Fresh water electric pump, Furling Genoa, Gangway, Gas oven, Horseshoe lifebuoys, Hot water system, Inflatable dinghy, Kitchen equipment, Lifejackets, Liferaft, Manual blige pump, Navtex, Oars for dinghy, Pirotechnical rescue equipments, Radar transponder, Safety harnesses, shower, Smoke signals, sun tend, Tank, Torch, VHF, Water hose, Wheel Steering, Wind and Speed instrument, Wind/speed/depth instruments, Windlass, Wirecutter