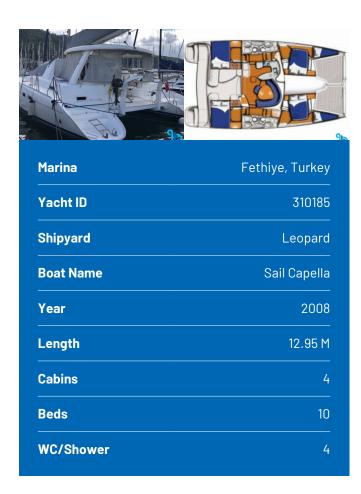

## **LEOPARD 43**

Sail Capella (2008)



## BeBlue S.R.L. • Via Barche 53 • 30035 Mirano (Ve) • Italy

Telephone: +39 041 86 27 010

E-mail: info@beblue.it

Web: www.bebluesailing.com



**DECK EQUIPMENTS:** 

**ELECTRICAL SYSTEM:** 

**EXTRA:** 

KITCHEN:

**NAVIGATION SYSTEM:** 

**PLEASURE EQUIPMENTS:** 

**SAILING EQUIPMENTS:** 

other equipment: Anchor, Bed linen, Boathook, Cockpit shower, Cockpit table, Compass, Convertible table in saloon, Cooker and oven, Curtains and mosquito nets, Deck Shower, Depth sounder, Distress box, DSC station, Electric bilge pump, Emergency tiller, Fans, Fenders, Fire extinguisher, First aid kit, Fishing equipment, Freezer, Gas cooker and oven, generator, Genoa furling, Hot water boiler, Hot water system, icebox, Kayak, Kitchen utensils, Lifejackets, Lifelines, Liferaft, Nautical charts, Nautical charts and pilot book, Navigation kit, Radar transponder, Shower, Solar pannels, Swimming ladder, Towels, VHF, VHF Raymarine, Water heater, Wi