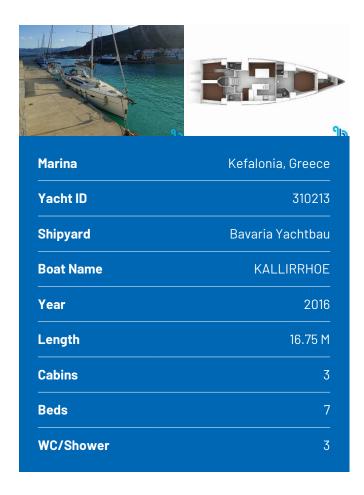

## **BAVARIA CRUISER 56**

KALLIRRHOE (2016)



## BeBlue S.R.L. • Via Barche 53 • 30035 Mirano (Ve) • Italy

Telephone: +39 041 86 27 010

E-mail: info@beblue.it

Web: www.bebluesailing.com



PREMIUM EQUIPMENT: Electric WC

**DECK EQUIPMENTS:** 

**ELECTRICAL SYSTEM:** 

**EXTRA:** 

KITCHEN:

**NAVIGATION SYSTEM:** 

## PLEASURE EQUIPMENTS:

OTHER EQUIPMENT: anchor, Anchor daytime signal, Batten
Main sail, Bearing compass, Bed linen, Bilge pump electric,
Binoculars, Blankets, Boathook, Bosun chair, Cockpit light,
Cockpit table, Compass, Crockery, Deck brush, Depth sounder,
Dinghy, Electric winch, Emergency tiller, Fenders, Fire
extinguisher, First aid kit, First aid kit (medicine chest), Flares,
Floating light, Gas oven, Genoa furling, Horse shoe buoys,
icebox, Kettle, Lifejackets, Liferaft, Lighthouse list, Manual
winch, Moka, Mooring lines (10mt), Mooring lines (20mt),
Mooring lines (50mt), Nautical charts, Pillows, plates, Radar
transponder, Radio CD player, Safety harnes