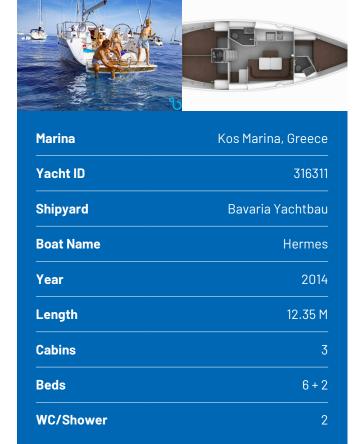

## **BAVARIA CRUISER 41**

Hermes (2014)



## BeBlue S.R.L. • Via Barche 53 • 30035 Mirano (Ve) • Italy

Telephone: +39 041 86 27 010

E-mail: info@beblue.it

Web: www.bebluesailing.com



PREMIUM EQUIPMENT: Electric toilet

DECK EQUIPMENTS: Anchor, Bimini top, Black Water Tank,
Cockpit table, Cockpit/stern, outside shower, Electric anchor
windlass, Gangway, Battery charger, Bilge pump - electric,
Solar panels, VHF radio, Barometer, Bed linen, Clock, Electric
toilet, Gas bottles, Hot water, Kitchen utensils (Galley
equipment, cutlery), Refrigerator, Stove, Autopilot, Bow
thruster, Electronic sea charts, GPS chart plotter, Nautical
charts, Navigation/position Lights, Pilot book,
Wind/speed/depth instruments, Outside speakers, Radio CD
mp3 player, Distress flare box, First aid kit, Floating light,
GMDSS - Global Maritime Distress and Safety System, Inflatable
life raft, Life belts (Safety harness), Life jackets

ELECTRICAL SYSTEM: Anchor, Bimini top, Black Water Tank, Cockpi