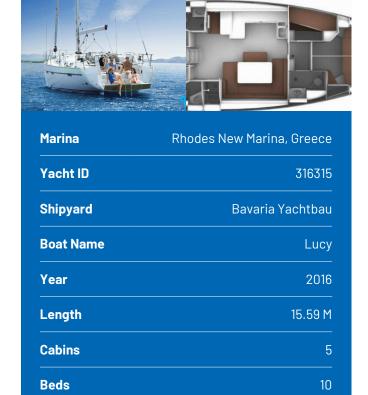

## **BAVARIA CRUISER 51**

Lucy (2016)



## BeBlue S.R.L. • Via Barche 53 • 30035 Mirano (Ve) • Italy

Telephone: +39 041 86 27 010

E-mail: info@beblue.it

Web: www.bebluesailing.com



**WC/Shower** 

PREMIUM EQUIPMENT: Air condition

DECK EQUIPMENTS: Bathing platform, Bimini top,
Cockpit/stern, outside shower, Air condition, Solar panels,
Blankets, Electric fans in cabins, Pillows, Towels, Freezer, Gas
cookers, Oven, Refrigerator, Sink, Autopilot, Bow thruster, GPS
chart plotter - cockpit, Indoor speakers, Outside speakers,
Radio CD/mp3 player, USB, AUX input, Snorkeling equipment

**ELECTRICAL SYSTEM:** Bathing platform, Bimini top, Cockpit/stern, outside shower, Air condition, Solar panels, Blankets, Electric fans in cabins, Pillows, Towels, Freezer, Gas cookers, Oven, Refrigerator, Sink, Autopilot, Bow thruster, GPS chart plotter - cockpit, Indoor speakers, Outside speakers, Radio CD/mp3 player, USB, AUX input, Snorkeling equipment

INTERIOR DESIGN: Bathing platfor