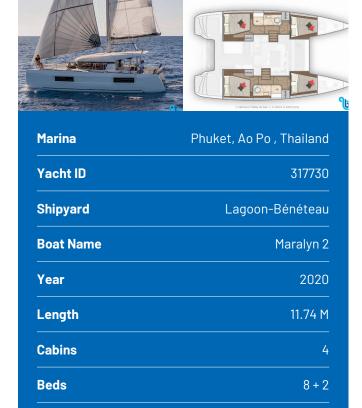

## **LAGOON 40**

Maralyn 2 (2020)



## BeBlue S.R.L. • Via Barche 53 • 30035 Mirano (Ve) • Italy

Telephone: +39 041 86 27 010

E-mail: info@beblue.it

Web: www.bebluesailing.com



2

**WC/Shower** 

**PREMIUM EQUIPMENT:** Air condition, Electric toilet, Electric winch, Generator, Watermaker - desalinator

DECK EQUIPMENTS: Bimini top, Cockpit cushions, Cockpit table, Cockpit/stern, outside shower, Davit, Electric anchor windlass, Sun awning (aft), Swimming ladder, 220 volt socket, Air condition, Generator, Plugs 12v, Shore connection 220 V, VHF radio, Watermaker - desalinator, Electric fans in cabins, Electric toilet, Additional fridge, Hot water, Refrigerator, Autopilot, GPS chart plotter, Wind instrument/Anemometer, CD player, Outside speakers, Snorkeling equipment, First aid kit, Fog horn, Liferaft, Electric winch

ELECTRICAL SYSTEM: Bimini top, Cockpit cushions, Cockpit table, Cockpit/stern, outside shower, Davit, Electric anchor windlass, Sun awning (aft), Swi