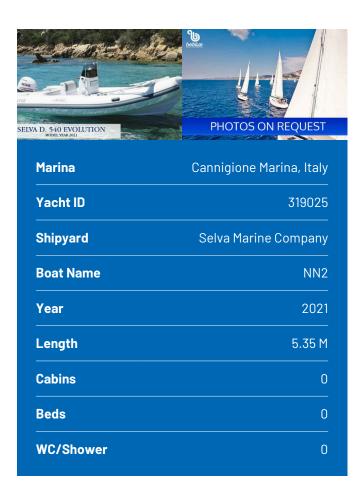

## **SELVA D540**

NN2 (2021)



## BeBlue S.R.L. • Via Barche 53 • 30035 Mirano (Ve) • Italy

Telephone: +39 041 86 27 010

E-mail: info@beblue.it

Web: www.bebluesailing.com



**DECK EQUIPMENTS:** Cockpit/stern, outside shower, Sun awning (aft), Sun deck, Swimming ladder, Sound System, Echosounder/Depthsounder, GPS, Mask and snorkel, Outside speakers

**ELECTRICAL SYSTEM:** Cockpit/stern, outside shower, Sun awning (aft), Sun deck, Swimming ladder, Sound System, Echosounder/Depthsounder, GPS, Mask and snorkel, Outside speakers

**NAVIGATION SYSTEM:** Cockpit/stern, outside shower, Sun awning (aft), Sun deck, Swimming ladder, Sound System, Echosounder/Depthsounder, GPS, Mask and snorkel, Outside speakers

**PLEASURE EQUIPMENTS:** Cockpit/stern, outside shower, Sun awning (aft), Sun deck, Swimming ladder, Sound System, Echosounder/Depthsounder, GPS, Mask and snorkel, Outside speakers

 $\textbf{OTHER EQUIPMENT:} \ \mathsf{Bow} \ \mathsf{sunbathing} \ \mathsf{are