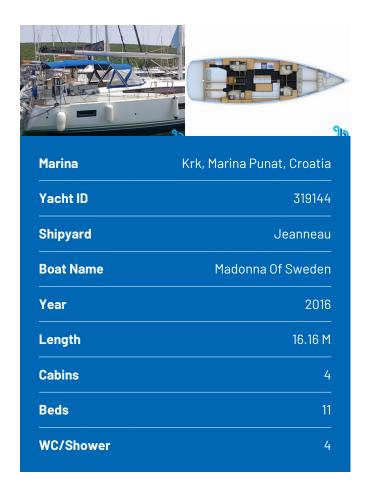

## **JEANNEAU 54**

Madonna Of Sweden (2016)



## BeBlue S.R.L. • Via Barche 53 • 30035 Mirano (Ve) • Italy

Telephone: +39 041 86 27 010

E-mail: info@beblue.it

Web: www.bebluesailing.com



PREMIUM EQUIPMENT: Heater

**DECK EQUIPMENTS:** 

**ELECTRICAL SYSTEM:** 

EXTRA:

KITCHEN:

**NAVIGATION SYSTEM:** 

## PLEASURE EQUIPMENTS:

OTHER EQUIPMENT: Anchor, Bed linen and towels, Blankets, Boathook, Bose stereo system, Bosun chair, Bow-Thruster, Cockpit shower, Cooker and oven, Deck brush, Distress box, DSC station, Electric bilge pump, Emergency tiller, Extra water tank, Fans, Fenders, First aid kit, Freezer, Gangway, GPS chartplotter, Indoor speakers, LED navigation lights, Life belts, Lifejackets, Nautical charts, Navigation lights, Pillows, plug 220V, set tools, Sheets, Stove, Swimming ladder, Swimming platform, Torch, Towels, Tridata, VHF, Water heater, Water pump, Wind/speed/depth instruments