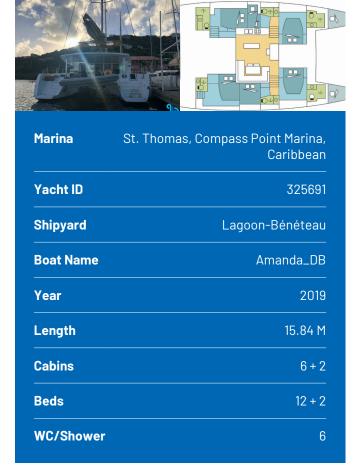

## **LAGOON 52 F**

Amanda\_DB (2019)



## BeBlue S.R.L. • Via Barche 53 • 30035 Mirano (Ve) • Italy

Telephone: +39 041 86 27 010

E-mail: info@beblue.it

Web: www.bebluesailing.com



PREMIUM EQUIPMENT: Air condition, Electric winch, Generator

**DECK EQUIPMENTS:** Anchor with chain, Auxiliary anchor, Black Water Tank, Boat hook, Bosun's chair (Safe seat) (boatswain's chair), Cockpit cushions, Cockpit table, Cockpit/stern, outside shower, Deck brush, Electric anchor windlass, Fenders, Gangway, Grill (Barbecue), Jerry can for fuel (outboard), Mooring ropes, Plastic bucket, Round/globular fender, Swimming ladder, Teak cockpit, Water hose, Winch handles, Air condition, Bilge pump - electric, Generator, Inverter, Shore power cable, Start battery, Water heater, Bilge pump mechanic, Blankets, Clothes hangers, Pillows, Toilet brush, Bin bag, Blender, Electrical filter coffee machine, Freezer, Gas bottles, Gas cookers, Kitchen utensils (Galley equipment, cutlery), Microwave,