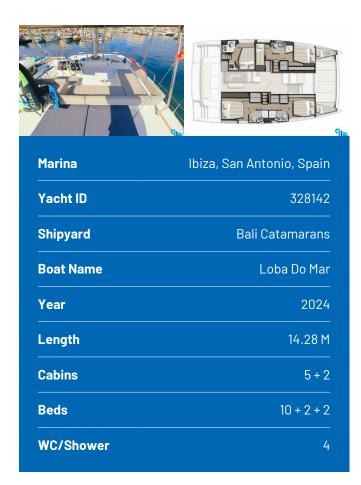

## **BALI 4.6**

Loba Do Mar (2024)



## BeBlue S.R.L. • Via Barche 53 • 30035 Mirano (Ve) • Italy

Telephone: +39 041 86 27 010

E-mail: info@beblue.it

Web: www.bebluesailing.com



**PREMIUM EQUIPMENT:** Air condition, Electric toilet, Generator, Ice maker, Watermaker - desalinator

**DECK EQUIPMENTS:** Bimini top, Cockpit cushions, Cockpit table, Cockpit/stern, outside shower, Davit, Dinghy hydraulic lifting system, Electric anchor windlass, Forward cockpit, Gangway, Grill (Barbecue), Helmstation seat cushions, Sun deck cushions, Swimming ladder

**ELECTRICAL SYSTEM:** Air condition, Battery watcher,
Generator, Inverter, Service batteries, VHF radio, Watermaker-desalinator

**INTERIOR DESIGN:** Bed linen, Bedlinen and towels, Electric fans, Electric fans in cabins, Electric toilet

**KITCHEN:** Coffee machine, Dishwasher, Freezer, Freshwater treatment plant, Gas cookers, Ice maker, Kitchen utensils (Galley equipment, cutlery), Microwave, NESPRESSO cofee, Oven, Ref