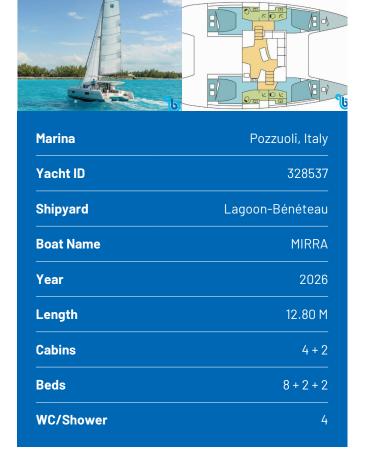

## **LAGOON 42**

MIRRA (2026)



## BeBlue S.R.L. • Via Barche 53 • 30035 Mirano (Ve) • Italy

Telephone: +39 041 86 27 010

E-mail: info@beblue.it

Web: www.bebluesailing.com



**PREMIUM EQUIPMENT:** Air condition, Electric toilet, Electric winch, Generator, Watermaker - desalinator

**DECK EQUIPMENTS:** Bimini top, Cockpit cushions, Cockpit fridge, Pulpit seat, Air condition, Battery charger, Generator, Inverter, Service batteries, Watermaker – desalinator, Curtains, Electric fans in cabins, Electric toilet, Refrigerator, Autopilot, GPS chart plotter, Speedometer (Speed log), Wind instrument/Anemometer, Electric winch, Lazy bag

**ELECTRICAL SYSTEM:** Bimini top, Cockpit cushions, Cockpit fridge, Pulpit seat, Air condition, Battery charger, Generator, Inverter, Service batteries, Watermaker - desalinator, Curtains, Electric fans in cabins, Electric toilet, Refrigerator, Autopilot, GPS chart plotter, Speedometer (Speed log), Wind instrument/Anemometer, Electric