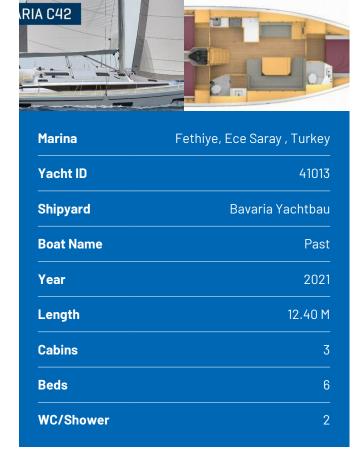

## **BAVARIA C42**

Past (2021)



## BeBlue S.R.L. • Via Barche 53 • 30035 Mirano (Ve) • Italy

Telephone: +39 041 86 27 010

E-mail: info@beblue.it

Web: www.bebluesailing.com



**DECK EQUIPMENTS:** Bimini top, Boat hook, Deck brush, Electric anchor windlass, Fenders, Mooring ropes, Plastic bucket, Inverter, Plug 220V, 12 V, VHF radio, Kitchen utensils (Galley equipment, cutlery), Oven, Refrigerator, Autopilot, Binoculars, Bow thruster, Compass, GPS chart plotter, Log/speed instrument, Nautical charts, Navigation set, Wind instrument/Anemometer, Distress flare box, Fire blanket, Fire extinguisher, First aid kit, Life jackets, Lifelines, Liferaft

**ELECTRICAL SYSTEM:** Bimini top, Boat hook, Deck brush, Electric anchor windlass, Fenders, Mooring ropes, Plastic bucket, Inverter, Plug 220V, 12 V, VHF radio, Kitchen utensils (Galley equipment, cutlery), Oven, Refrigerator, Autopilot, Binoculars, Bow thruster, Compass, GPS chart plotter, Log/speed instrument, Nautic