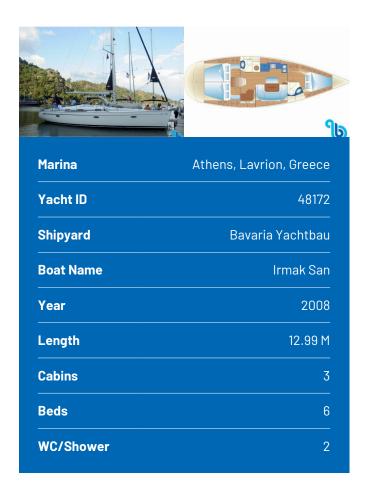

## **BAVARIA 42 CRUISER**

Irmak San (2008)



## BeBlue S.R.L. • Via Barche 53 • 30035 Mirano (Ve) • Italy

Telephone: +39 041 86 27 010

E-mail: info@beblue.it

Web: www.bebluesailing.com



**DECK EQUIPMENTS:** 

**ELECTRICAL SYSTEM:** 

**EXTRA:** 

KITCHEN:

**NAVIGATION SYSTEM:** 

**SAILING EQUIPMENTS:** 

OTHER EQUIPMENT: Anchor, Anchor daytime signal, Bearing compass, Bed linen, Binoculars, Blankets, Compass, Crockery, Deck brush, Emergency tiller, Fans in cabins, Fenders, Fire extinguisher, First aid kit, Flares, Floating light, Gas oven, Horse shoe buoys, Jib halyard, Kettle, Lifejackets, Liferaft, Lighthouse list, Loudspeakers, Mainsail, Mainsail furling, Moka, Mooring lines (10mt), Mooring lines (20mt), Mooring lines (50mt), Nautical charts, Pillows, plates, Radar transponder, Roller reef equipment, Safety harnesses, Snorkeling equipment, Speedometers, Swimming platform, Toolkit, Torch, Towels, VHF, Water hose, Wind/speed/depth instruments