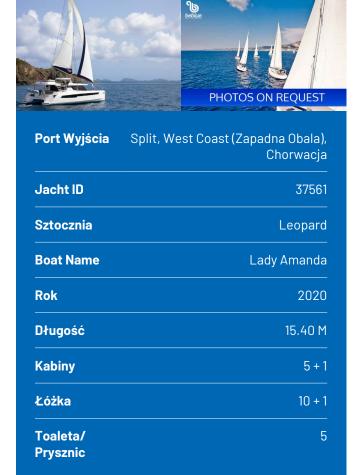

## **LEOPARD 50L**

Lady Amanda (2020)



## BeBlue S.R.L. • Via Barche 53 • 30035 Mirano (Ve) • Italy

Telefon: +39 041 86 27 010 E-mail: info@beblue.it

Web: www.bebluesailing.com



PREMIUM EQUIPMENT: Air condition, Electric toilet, Generator

DECK EQUIPMENTS: Aft lounge area, Bimini top, Black Water Tank, Cockpit cushions, Cockpit table, Cockpit/stern, outside shower, Grill (Barbecue), Hard Top Bimini, Outside cushions, Sun awning (aft and forward), Sun deck, Swimming ladder, Air condition, Batteries, Bilge pump - Electric, Generator, Start battery, Additional reading lights in salon and cabins, Bed linen, Bilge pump - mechanic, Electric fans in cabins, Electric toilet, Inside shower, LED interior lights, Salon table, Toilet paper, Towels, Coffee machine, Freezer, Gas cookers, Hot water, Kitchen utensils (Galley equipment, cutlery), Microwave, Oven, Pressurized water system, Refrigerator, Sink, Stand up paddle (SUP), Trampoline, Wi-Fi Internet, Emergency tiller, Li