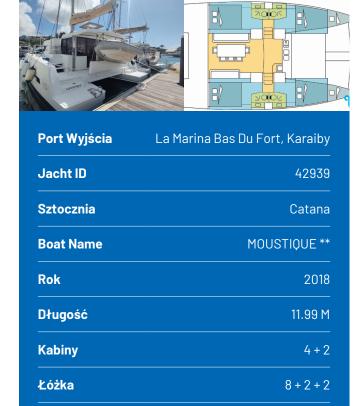

## **BALI 4.0**

MOUSTIQUE \*\* (2018)



## BeBlue S.R.L. • Via Barche 53 • 30035 Mirano (Ve) • Italy

Telefon: +39 041 86 27 010 E-mail: info@beblue.it

Web: www.bebluesailing.com



4

**Toaleta/ Prysznic** 

PREMIUM EQUIPMENT: Electric toilet, Electric winch,

Watermaker - desalinator

DECK EQUIPMENTS: Bathing platform, Bimini top, Cockpit cushions, Cockpit table, Cockpit/stern, outside shower, Davit, Electric anchor windlass, Sun deck cushions, Swimming ladder, 220 volt socket, Converter 220V/12V, Inverter, Plugs 12v, Solar panels, VHF radio, Watermaker - desalinator, Convertible table, Electric fans in cabins, Electric toilet, Freezer, Microwave, Refrigerator, Autopilot, GPS chart plotter, Speedometer (Speed log), Wind instrument/Anemometer, Bluetooth player, Outside speakers, Electric winch, Lazy bag, Lazy jacks

ELECTRICAL SYSTEM: Bathing platform, Bimini top, Cockpit cushions, Cockpit table, Cockpit/stern, outside shower, Davit, Electric anchor windlass, Sun d