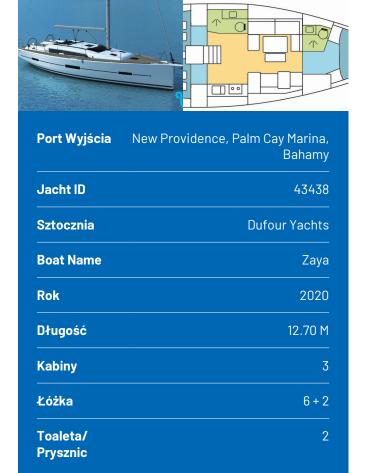

## **DUFOUR 412 GL**

Zaya (2020)



## BeBlue S.R.L. • Via Barche 53 • 30035 Mirano (Ve) • Italy

Telefon: +39 041 86 27 010 E-mail: info@beblue.it

Web: www.bebluesailing.com



anchor windlass, Grill (Barbecue), Main anchor, Spare anchor (Reserve, Auxiliary anchor), Inverter, Shore power connection, Solar panels, VHF radio, Bilge pump - mechanic, Freezer, Hot water, Oven, Refrigerator, Stove, Autopilot, Binoculars, Compass, GPS chart plotter, Log/speed instrument, CD player, Indoor speakers, Emergency tiller, Fire extinguisher, First aid kit, Fog horn, Life jackets, Lazy bag, Lazy jacks

**ELECTRICAL SYSTEM:** Bathing platform, Bimini top, Electric anchor windlass, Grill (Barbecue), Main anchor, Spare anchor (Reserve, Auxiliary anchor), Inverter, Shore power connection, Solar panels, VHF radio, Bilge pump – mechanic, Freezer, Hot water, Oven, Refrigerator, Stove, Autopilot, Binoculars, Compass, GPS chart plotter, Log/speed instrument, CD player, Indoor speakers